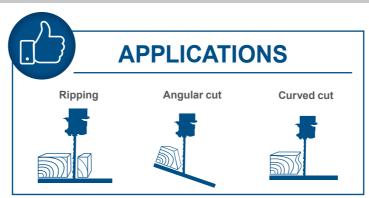

## 80 MM BAND SAW Compact band saw for rough sawing work as well as delicate projects – ideal for rip sawing, for angled and curved cuts Powerful 350 W induction motor, 1400 rpm Robust steel construction • Double-clamped parallel stop with quick-release fastener for precise, straight **200** § Cutting height max. 80 mm at an angle of 90° • Large work table, 300 x 300 mm, to ensure safe work, even with large work pieces Maximum throat 200 mm • Steplessly adjustable saw table up to 45° – ideal for mitre cuts Ball-bearing mounted guides ensure exact results Connection for external dust extraction • Compact design – ideal as a space-saving table model • Saw band speed 880 m/min Dustproof on/off safety switch • Suitable for conventional saw bands with a width of 7 to 12 mm • Includes mitre gauge and push stick Mitre gauge Double clamped fence 350 W motor