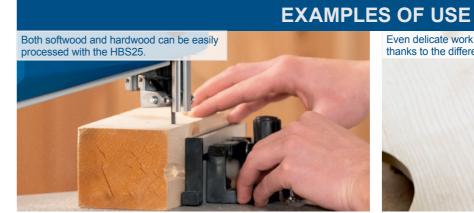

## 80 MM BAND SAW Compact band saw for rough sawing work as well as delicate projects – ideal for rip sawing, for angled and curved cuts Powerful 350 W induction motor, 1400 rpm Robust steel construction • Double-clamped parallel stop with quick-release fastener for precise, straight **200** § Cutting height max. 80 mm at an angle of 90° • Large work table, 300 x 300 mm, to ensure safe work, even with large work pieces Maximum throat 200 mm • Steplessly adjustable saw table up to 45° – ideal for mitre cuts Ball-bearing mounted guides ensure exact results Connection for external dust extraction • Compact design – ideal as a space-saving table model • Saw band speed 880 m/min Dustproof on/off safety switch • Suitable for conventional saw bands with a width of 7 to 12 mm • Includes mitre gauge and push stick Mitre gauge Double clamped fence 350 W motor