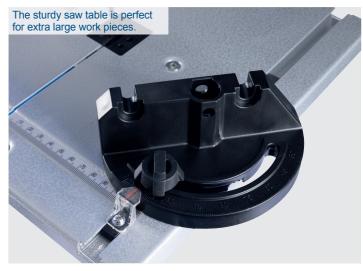

## 80 MM BAND SAW Compact band saw for rough sawing work as well as delicate projects – ideal for rip sawing, for angled and curved cuts Powerful 350 W induction motor, 1400 rpm Robust steel construction • Double-clamped parallel stop with quick-release fastener for precise, straight **200** § Cutting height max. 80 mm at an angle of 90° • Large work table, 300 x 300 mm, to ensure safe work, even with large work pieces Maximum throat 200 mm • Steplessly adjustable saw table up to 45° – ideal for mitre cuts Ball-bearing mounted guides ensure exact results Connection for external dust extraction • Compact design – ideal as a space-saving table model • Saw band speed 880 m/min Dustproof on/off safety switch • Suitable for conventional saw bands with a width of 7 to 12 mm • Includes mitre gauge and push stick Mitre gauge Double clamped fence 350 W motor