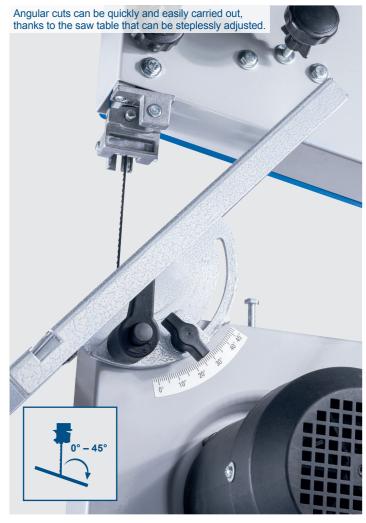

## 80 MM BAND SAW Compact band saw for rough sawing work as well as delicate projects – ideal for rip sawing, for angled and curved cuts Powerful 350 W induction motor, 1400 rpm Robust steel construction • Double-clamped parallel stop with quick-release fastener for precise, straight **200** § Cutting height max. 80 mm at an angle of 90° • Large work table, 300 x 300 mm, to ensure safe work, even with large work pieces Maximum throat 200 mm • Steplessly adjustable saw table up to 45° – ideal for mitre cuts Ball-bearing mounted guides ensure exact results Connection for external dust extraction • Compact design – ideal as a space-saving table model • Saw band speed 880 m/min Dustproof on/off safety switch • Suitable for conventional saw bands with a width of 7 to 12 mm • Includes mitre gauge and push stick Mitre gauge Double clamped fence 350 W motor