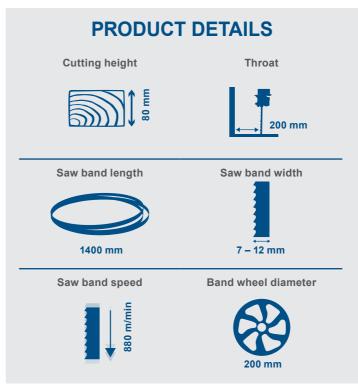

## 80 MM BAND SAW Compact band saw for rough sawing work as well as delicate projects – ideal for rip sawing, for angled and curved cuts Powerful 350 W induction motor, 1400 rpm Robust steel construction • Double-clamped parallel stop with quick-release fastener for precise, straight **200** § Cutting height max. 80 mm at an angle of 90° • Large work table, 300 x 300 mm, to ensure safe work, even with large work pieces Maximum throat 200 mm • Steplessly adjustable saw table up to 45° – ideal for mitre cuts Ball-bearing mounted guides ensure exact results Connection for external dust extraction • Compact design – ideal as a space-saving table model • Saw band speed 880 m/min Dustproof on/off safety switch • Suitable for conventional saw bands with a width of 7 to 12 mm • Includes mitre gauge and push stick Mitre gauge Double clamped fence 350 W motor

| SPECIFICATIONS             |                    |
|----------------------------|--------------------|
| Dimensions L x W x H       | 380 x 440 x 685mm  |
| Table size                 | 300 x 380 – 540 mm |
| Table adjustment           | 0° – 45°           |
| Band wheel Ø               | 200 mm             |
| Saw blade length           | 1400 mm            |
| Cutting speed              | 880 m/min          |
| Thickness capacity / width | 80 / 200 mm        |
| Motor                      | 230 – 240 V~       |
| Input                      | 350 W              |