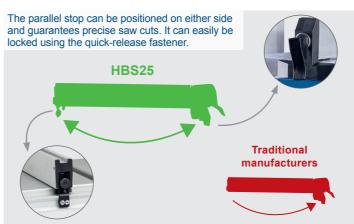

## 80 MM BAND SAW Compact band saw for rough sawing work as well as delicate projects – ideal for rip sawing, for angled and curved cuts Powerful 350 W induction motor, 1400 rpm Robust steel construction • Double-clamped parallel stop with quick-release fastener for precise, straight **200** § Cutting height max. 80 mm at an angle of 90° • Large work table, 300 x 300 mm, to ensure safe work, even with large work pieces Maximum throat 200 mm • Steplessly adjustable saw table up to 45° – ideal for mitre cuts Ball-bearing mounted guides ensure exact results Connection for external dust extraction • Compact design – ideal as a space-saving table model • Saw band speed 880 m/min Dustproof on/off safety switch • Suitable for conventional saw bands with a width of 7 to 12 mm • Includes mitre gauge and push stick Mitre gauge Double clamped fence 350 W motor