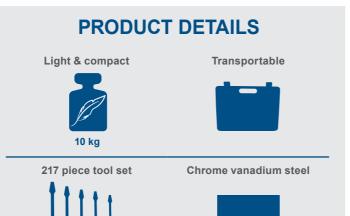

## 217-PCS TOOL KIT

- Stable and compact tool kit
- 217 high quality tool pieces made of CrV steel and tool steel
- All pieces stowed securely and to hand
- High power transmission and therefore, nuts or Allen screws can be loosened easily
- No over-tightening
- Can also be used in locations that are difficult to access thanks to various sizes and attachments

| LOCICTICAL DATA      |                     |
|----------------------|---------------------|
| LOGISTICAL DATA      | 40.440.01           |
| Weight net / gross   | 10 / 10.3 kg        |
| Packaging dimensions | 452.5 x 344 x 96 mm |
| Article number       | 5909307900          |
| Barcode              | 4046664120155       |
| 20 Container         | 1454 pcs            |
| 40 Container         | 1818 pcs            |
| 40 HQ Container      | 1818 pcs            |

| SPECIFICATIONS       |                                       |
|----------------------|---------------------------------------|
| Dimensions L x W x H | 446 x 342 x 96 mm                     |
| Tool set             | 217 pcs                               |
| Feature              | Various tools made of chrome vanadium |
| Usage                | Indoors and outdoors                  |