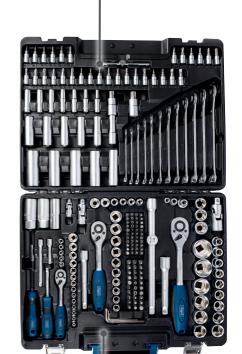

## ONE CASE CONTAINING EVERYTHING YOU NEED

5x 1/4" hexagonal socket wrenches E4 – E8

1x 1/4" universal joint

1x 1/4" reversible ratchet
2x 1/4" extensions 2" and 4"

1x 1/4" screwdriver

1x 1/4" sliding adapter

7x 1/4" deep sockets 4 mm – 10 mm

**30x** 1/4" bit inserts

1x 1/4" bit holder

10x 3/8" hexagonal socket wrenches 10 mm – 19 mm

6x 3/8" E-profile socket wrenches E10 – E18

1x 3/8" universal joint

1x 3/8" reversible ratchet

1x 5" extension

**6x** 3/8" deep sockets 10 mm – 15 mm

1x 3/8" bit adapter

1x 3/8" spark plug inserts 18 mm

15x 1/2" hexagonal socket wrenches 10 mm – 32 mm

3x 1/2" E-profile socket wrenches E20 – E24

1x 1/2" universal joint

1x 1/2" reversible ratchet

2x 1/2" extensions 5" and 10"5x 1/2" deep sockets

16 mm – 22 mm

2x 1/2" bit inserts

1x 1/2" bit adapter

2x 1/2" spark plug inserts 16 mm – 21 mm

**7x** Allen keys

74x Bits

12x Combination wrenches 8 mm – 19 mm

1x Screwdriver handle with magnetic bit holder

X Transport case

- Durable thanks to high-quality materials
- Mobile and easy to handle thanks to transport case

Ideal for areas that are difficult to access, thanks to different sizes and mountings