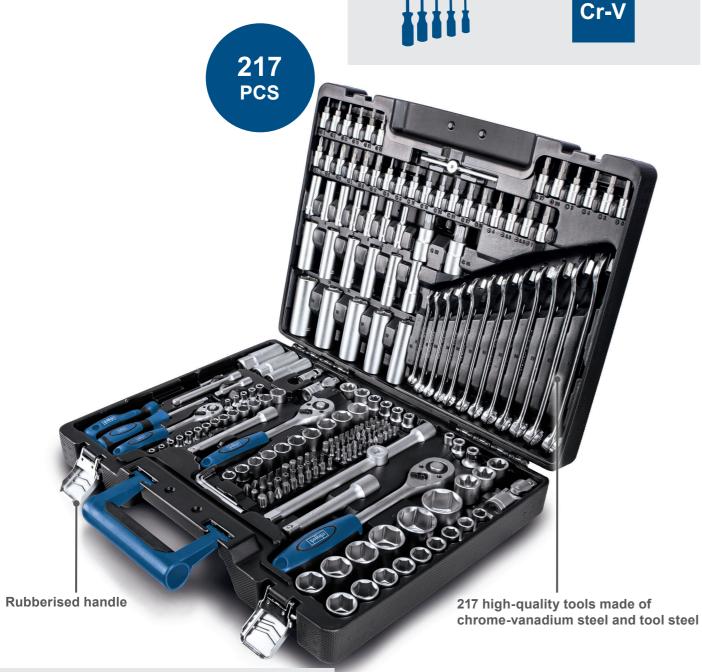

## 217-PCS TOOL KIT

- Stable and compact tool kit
- 217 high quality tool pieces made of CrV steel and tool steel
- All pieces stowed securely and to hand
- High power transmission and therefore, nuts or Allen screws can be loosened easily
- No over-tightening
- Can also be used in locations that are difficult to access thanks to various sizes and attachments

## ONE CASE CONTAINING EVERYTHING YOU NEED

5x 1/4" hexagonal socket wrenches E4 – E8

1x 1/4" universal joint

1x 1/4" reversible ratchet
2x 1/4" extensions 2" and 4"

1x 1/4" screwdriver

1x 1/4" sliding adapter

7x 1/4" deep sockets 4 mm – 10 mm

**30x** 1/4" bit inserts

1x 1/4" bit holder

10x 3/8" hexagonal socket wrenches 10 mm – 19 mm

6x 3/8" E-profile socket wrenches E10 – E18

1x 3/8" universal joint

1x 3/8" reversible ratchet

1x 5" extension

**6x** 3/8" deep sockets 10 mm – 15 mm

1x 3/8" bit adapter

1x 3/8" spark plug inserts 18 mm

15x 1/2" hexagonal socket wrenches 10 mm – 32 mm

3x 1/2" E-profile socket wrenches E20 – E24

1x 1/2" universal joint

1x 1/2" reversible ratchet

2x 1/2" extensions 5" and 10"5x 1/2" deep sockets

16 mm – 22 mm

2x 1/2" bit inserts

1x 1/2" bit adapter

2x 1/2" spark plug inserts 16 mm – 21 mm

**7x** Allen keys

74x Bits

12x Combination wrenches 8 mm – 19 mm

1x Screwdriver handle with magnetic bit holder

X Transport case

- Durable thanks to high-quality materials
- Mobile and easy to handle thanks to transport case

Ideal for areas that are difficult to access, thanks to different sizes and mountings