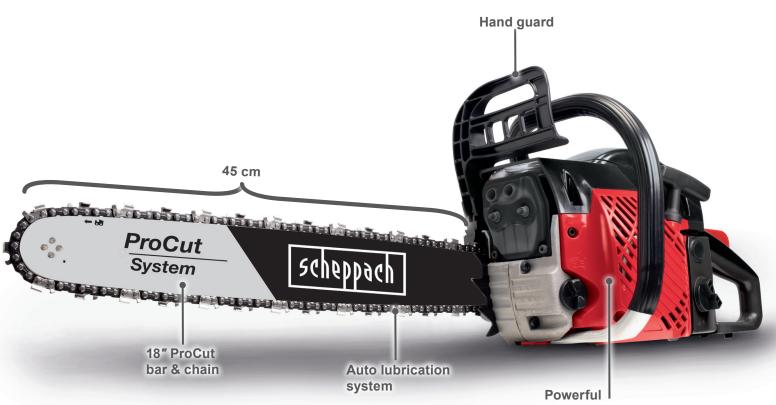

## 18" PETROL CHAINSAW

- High-torque 2.44 horsepower 2-stroke engine, 45 cc
- Large 45 cm ProCut branded bar and chain
- Anti-vibration system allows extended and relaxed wor
- Automatic chain lubrication
- Chain brake stops the chain within just a few milliseconds in cases of kickback
- Easy-start system with auto-choke
- Double-layer heavy-duty air filter
- Triple silencer for increased performance and reduced exhaust gas temperature

2.45 HP motor

## SPECIFICATIONS

| Dimensions L x W x H     | 790 x 255 x 250 mm          |
|--------------------------|-----------------------------|
| Engine type              | 2-stroket Fuel mixture 1:40 |
| Engine displacement      | 45 cc                       |
| Chain bar length         | 45 cm / 18"                 |
| Cutting diameter max.    | 44 cm                       |
| Chain tension adjustment | Yes                         |
| Chain brake              | Yes                         |
| Oil tank capacity        | 0.26 L                      |
| Fuel tank capacity       | 0.55 L                      |
| Motor                    | 1.8 kW / 2.45 HP            |