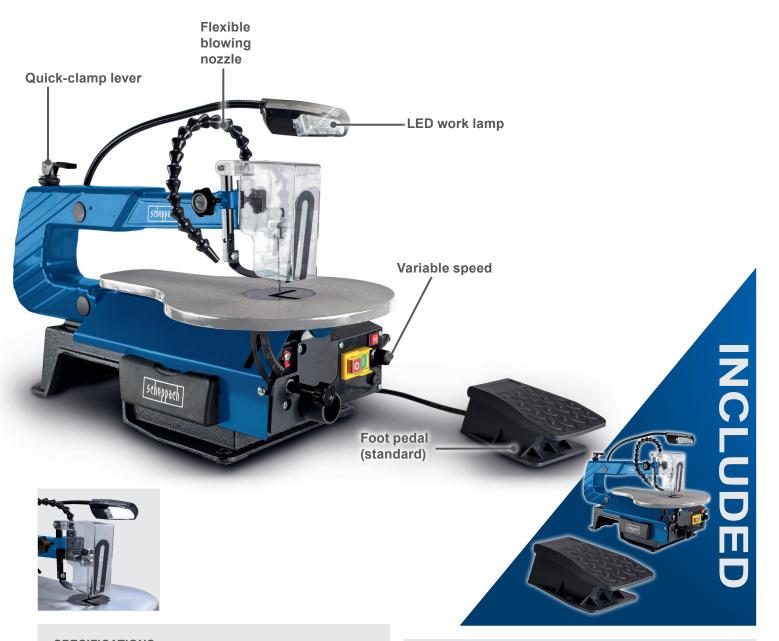

## **DECO-XLS**

## 16" SCROLL SAW WITH FOOT PEDAL

- Solid base for stability
- Cutting height/depth: 50 / 406 mm
- Aluminium work table can be adjusted by up to +45°
- Variable speed of 500 1700 rpm and 12 mm lifting height
- Flexible and large LED work lamp to illuminate the entire work area
- Holds jigsaw and coping saw blades with lengths of 127 (134) mm
- Quick-clamp lever for easy saw blade replacement
- Workpiece retainer to guide the workpiece easily when sawing cut-outs
- Low vibration for optimum and precise sawing results
- Flexible blowing nozzle for a clear view of the work area
- Two-handed workpiece guidance by controlling the machine run using wide foot switches

- Easy to operate power stays on as long as foot pressure is applied
- Keep both hands free to control your work at all times
- Turn machine on and off instantly simply by stepping on or off the pedal
- Generous 1300 mm cord length