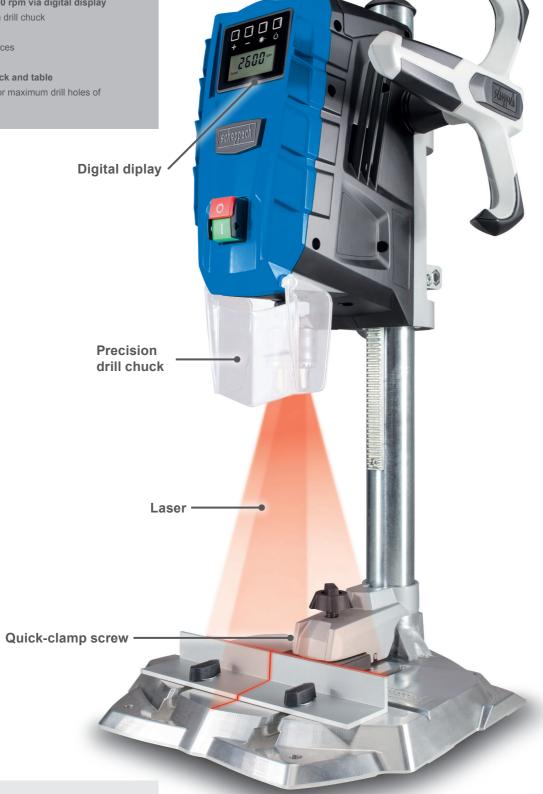

## **BENCH DRILL**

- Precise setting of the speed of 500 2600 rpm via digital display
- Quick clamping of the drill into the precision drill chuck
- Integrated laser for precise drilling
- Quick-release clamp for fixing the workpieces
- Powerful **710 W motor**
- 280 mm distance between clamping chuck and table
- Chuck clamping range of 1.5 to 13 mm for maximum drill holes of 13 mm in steel and of 40 mm in wood
- Stable 320 x 305 mm mounting plate

Digital display

Precision laser

Variable Speed 500 – 2600 min<sup>-1</sup>

Quick-clamp screw

Ergonomic handle

**Chuck capacity** 1,5 - 13 mm

Lightweight

Powerful motor