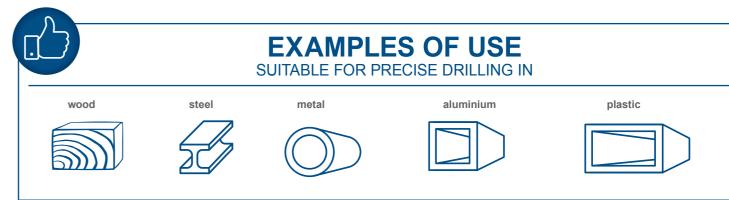

## **BENCH DRILL**

- Precise setting of the speed of 500 2600 rpm via digital display
- Quick clamping of the drill into the precision drill chuck
- Integrated laser for precise drilling
- Quick-release clamp for fixing the workpieces
- Powerful **710 W motor**
- 280 mm distance between clamping chuck and table
- Chuck clamping range of 1.5 to 13 mm for maximum drill holes of 13 mm in steel and of 40 mm in wood
- Stable 320 x 305 mm mounting plate