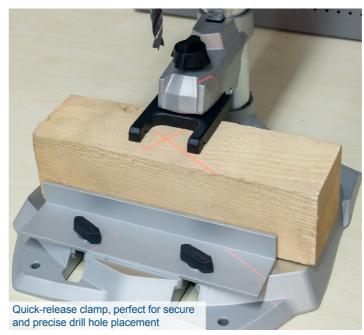

## **BENCH DRILL**

- Precise setting of the speed of 500 2600 rpm via digital display
- Quick clamping of the drill into the precision drill chuck
- Integrated laser for precise drilling
- Quick-release clamp for fixing the workpieces
- Powerful **710 W motor**
- 280 mm distance between clamping chuck and table
- Chuck clamping range of 1.5 to 13 mm for maximum drill holes of 13 mm in steel and of 40 mm in wood
- Stable 320 x 305 mm mounting plate