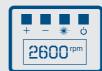

## **BENCH DRILL**

- Precise setting of the speed of 500 2600 rpm via digital display
- Quick clamping of the drill into the precision drill chuck
- Integrated laser for precise drilling
- Quick-release clamp for fixing the workpieces
- Powerful **710 W motor**
- 280 mm distance between clamping chuck and table
- Chuck clamping range of 1.5 to 13 mm for maximum drill holes of 13 mm in steel and of 40 mm in wood
- Stable 320 x 305 mm mounting plate

Engine power

| 380 x 250 x 675 mm        |
|---------------------------|
| 320 x 305 x 30 mm         |
| 500 – 2600 rpm            |
| 1.5 – 13 mm               |
| 70 mm                     |
| 40 mm                     |
| 13 mm                     |
| electronically controlled |
| 280 mm                    |
| 220 - 240 V~              |
|                           |