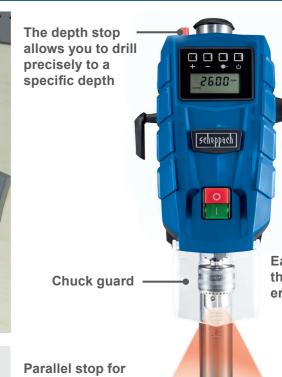

## **BENCH DRILL**

- Precise setting of the speed of 500 2600 rpm via digital display
- Quick clamping of the drill into the precision drill chuck
- Integrated laser for precise drilling
- Quick-release clamp for fixing the workpieces
- Powerful **710 W motor**
- 280 mm distance between clamping chuck and table
- Chuck clamping range of 1.5 to 13 mm for maximum drill holes of 13 mm in steel and of 40 mm in wood
- Stable 320 x 305 mm mounting plate

Digital display

Precision laser

Variable Speed 500 – 2600 min<sup>-1</sup>

Quick-clamp screw

Ergonomic handle

**Chuck capacity** 1,5 - 13 mm

Lightweight

Powerful motor