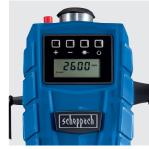

## **BENCH DRILL**

- Precise setting of the speed of 500 2600 rpm via digital display
- Quick clamping of the drill into the precision drill chuck
- Integrated laser for precise drilling
- Quick-release clamp for fixing the workpieces
- Powerful **710 W motor**
- 280 mm distance between clamping chuck and table
- Chuck clamping range of 1.5 to 13 mm for maximum drill holes of 13 mm in steel and of 40 mm in wood
- Stable 320 x 305 mm mounting plate

Digital display

Precision laser

Variable Speed 500 – 2600 min<sup>-1</sup>

Quick-clamp screw

Ergonomic handle

**Chuck capacity** 1,5 - 13 mm

Lightweight

Powerful motor