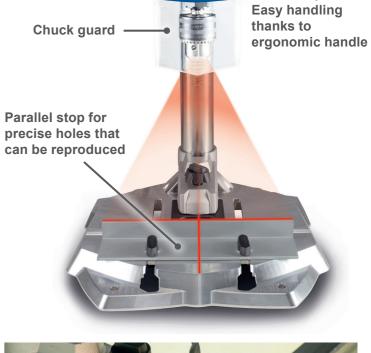

## **BENCH DRILL**

- Precise setting of the speed of 500 2600 rpm via digital display
- Quick clamping of the drill into the precision drill chuck
- Integrated laser for precise drilling
- Quick-release clamp for fixing the workpieces
- Powerful **710 W motor**
- 280 mm distance between clamping chuck and table
- Chuck clamping range of 1.5 to 13 mm for maximum drill holes of 13 mm in steel and of 40 mm in wood
- Stable 320 x 305 mm mounting plate

Digital display

Precision laser

Variable Speed 500 – 2600 min<sup>-1</sup>

Quick-clamp screw

Ergonomic handle

**Chuck capacity** 1,5 - 13 mm

Lightweight

Powerful motor