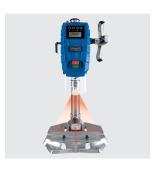

## **BENCH DRILL**

- Precise setting of the speed of 500 2600 rpm via digital display
- Quick clamping of the drill into the precision drill chuck
- Integrated laser for precise drilling
- Quick-release clamp for fixing the workpieces
- Powerful **710 W motor**
- 280 mm distance between clamping chuck and table
- Chuck clamping range of 1.5 to 13 mm for maximum drill holes of 13 mm in steel and of 40 mm in wood
- Stable 320 x 305 mm mounting plate

Digital display

Precision laser

Variable Speed 500 – 2600 min<sup>-1</sup>

Quick-clamp screw

Ergonomic handle

**Chuck capacity** 1,5 - 13 mm

Lightweight

Powerful motor