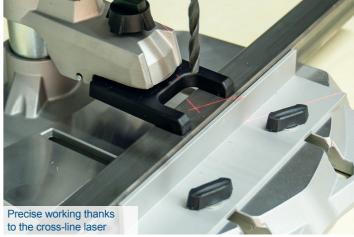

## **BENCH DRILL**

- Precise setting of the speed of 500 2600 rpm via digital display
- Quick clamping of the drill into the precision drill chuck
- Integrated laser for precise drilling
- Quick-release clamp for fixing the workpieces
- Powerful **710 W motor**
- 280 mm distance between clamping chuck and table
- Chuck clamping range of 1.5 to 13 mm for maximum drill holes of 13 mm in steel and of 40 mm in wood
- Stable 320 x 305 mm mounting plate

Digital display

Precision laser

Variable Speed 500 – 2600 min<sup>-1</sup>

Quick-clamp screw

Ergonomic handle

**Chuck capacity** 1,5 - 13 mm

Lightweight

Powerful motor